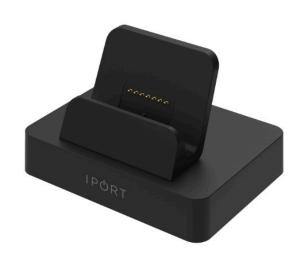

## Description

The Single Dock is capable of charging any iPad that is housed in a iPort Connect Pro series case. If the merchant has a Link 2500 or Moby5500\* housed in an iPort Payment Case the card swipe will charge when attached to the back of the iPad in a Connect Pro case.

### **Dimensions**

HEIGHT 3.5" (8.89 cm)

WIDTH 5.5" (13.97 cm)

DEPTH 5.06" (12.85 cm)

WEIGHT 2.69 LBS (1.22 kg)