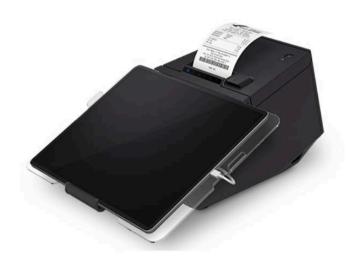

# Epson TM-M30II-SL

This POS Receipt Printer features a built-in iPad mount and convenient connectivity. The TM-M30II-SL receipt printer offers fast, easy setup. Bluetooth and Ethernet connectivity options and flexible positioning.

## Description

Compact POS Printer with built-in iPad mount and secure locking capability. Perfect for space-constrained areas (tablet not included).

## Modern Industrial Design

Sleek 3" receipt printer, ideal for spaceconstrained areas, fitting any iPad size.