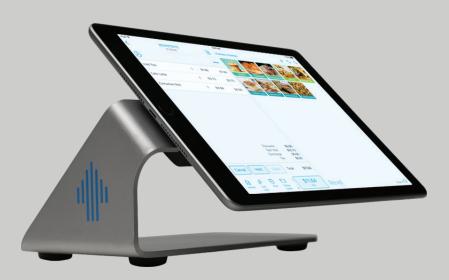

## **Revel C Stand**

Handle your customers in style with the Revel C Stand. One single piece of steel, this slim, low profile stand is perfect for any countertop or back bar, and allows for unhindered engagement with your customers. Easily mount your C Stand for complete security and peace of mind.

## Features

- Slim, Low Profile Design
- Quick Setup and Installation
- Key Lock Tablet Security
- Counter Mounting with Adhesive Pads
- Free Standing Security with Laptop Lock (not included)