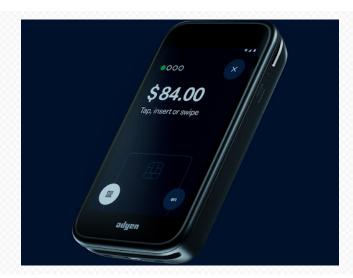

## Description

Adyen AMS1 is a small, battery-operated payment terminal running on an Android operating system. This EMV, contactless-enabled payment device is designed for mobility and provides a seamless, flexible checkout experience.

#### Features and Benefits

- Accepts ApplePay
- Mobile payment terminal, battery operated (made to last at least a full business day), USB-C charging
- EMV and contactless-enabled
- 4" touchscreen
- Operates on wifi
- Pin entry on touchscreen glass
- Operates as a standalone device and/or integrated with your POS
- Supports all the Adyen features implemented by Revel including sale, authentication & capture, offline mode, digital tips, and manual entry

#### Display

A 4" capacitive touch screen, resolution 480x800 px, measurements:  $51.84 \text{ mm} \times 86.40 \text{ mm}$ 